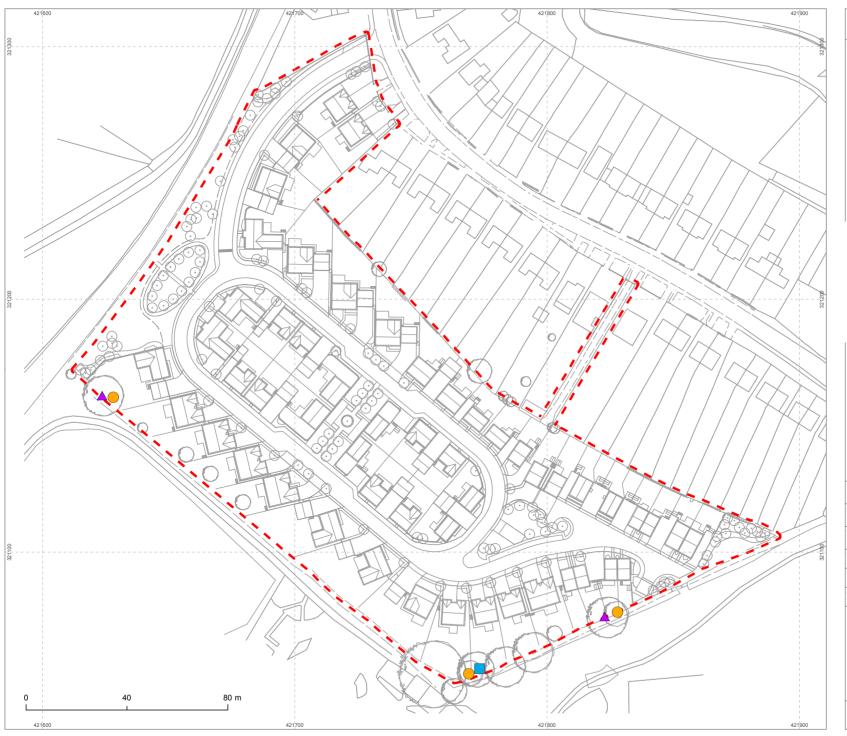

## Legend

1B Schwegler nest box

△ 3 x 2F Schwegler bat boxes on each tree

Site boundary

P/2017/01110
Received 15.3.2018

Land off Tatenhill Lane, Branston

Bat Enhancement Strategy

## Lioncourt Homes Ltd

| Drawing Number | Revision   |
|----------------|------------|
| C127728-01     | 00         |
| Scale @ A4     | Date       |
| 1:1,500        | March 2018 |
| Approved By    | Drawn By   |
| CR             | GP         |